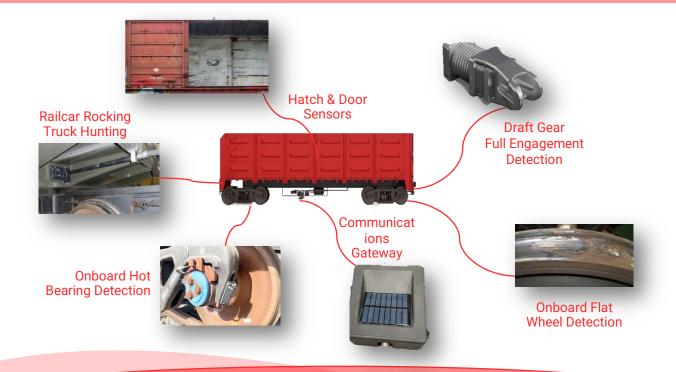

#### **Communications Gateway**

- Solar & Battery Powered
- GPS 10 Second Refresh
- Motion & Shock Detection
- Collects All Data from Mounted Sensors
- Wi-Fi, Bluetooth, LoRa, 4G LTE Bands

#### **Onboard Hot Bearing Detection**

- Monitors bearing temperature.
- Mitigating risks and asset protection.
- Reducing downtime.
- Unique design that requires no drilling for simple and fast mounting.
- Low power consumption.

#### **Hatch and Door Sensors**

- Monitors the open / close status of hatch and door openings.
- > Ensures Cargo is safe during transport.
- Makes sure that environment and people are safe from the cargo.

#### **Onboard Flat Wheel Detection**

- Solar & Battery Powered
- Complete circumference of the wheel measured.
- Ease of installation. No drilling/welding needed.
- No electromagnetic interference.
- Remote Over the Air monitoring/reporting.
- Locomotive or Railcar mounting.
- Wireless sensor

#### **Draft Gear and Railcar Rocking / Truck Hunting**

- Measure the stroke of the Draft Gear to ensure full extension on both the Buff Force and Draft Force.
- Energy displacement Monitoring.
- Alerts and Alarms for bi-directional anomalies.
- Historical data to detect abusive behavior.
- Innovative algorithms.